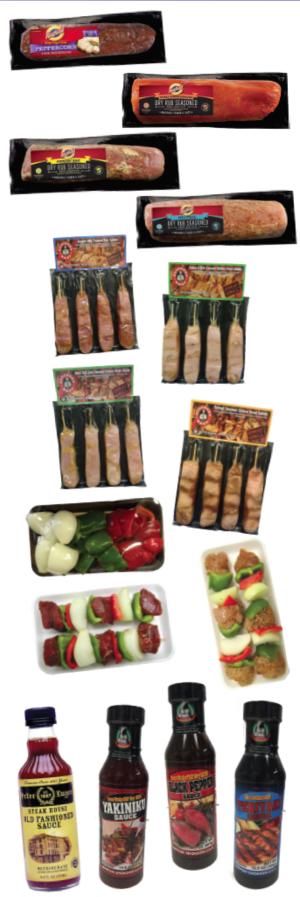

| Order<br>Code | Brand           | Product Description                           | Pk     | Size   | SRP     |
|---------------|-----------------|-----------------------------------------------|--------|--------|---------|
| Special Or    | der Fresh Po    | ultry Grounds and Patties                     |        |        |         |
| MY2977        | Murray's        | All Natural Chicken Sliders                   | 6      | 15oz   | \$7.99  |
| MY2978        | Murray's        | All Natural Turkey Sliders                    | 6      | 15oz   | \$7.99  |
| MY2998        | Murray's        | All Natural Ground Chicken                    | 6      | 1lb    | \$7.99  |
|               |                 |                                               |        |        |         |
| TF9485        | Tommy's<br>Farm | Fresh All Natural Ground Chicken              | 6      | 1lb    | \$7.59  |
| TF8486        | Tommy's<br>Farm | Fresh All Natural Seasoned Chicken Burgers    | 6      | 1lb    | \$7.59  |
| TF8487        | Tommy's<br>Farm | Fresh All Natural Seasoned<br>Chicken Sliders | 6      | 1lb    | \$7.59  |
| TF9488        | Tommy's<br>Farm | Fresh All Natural Ground Turkey               | 6      | 1lb    | \$8.39  |
| TF9489        | Tommy's<br>Farm | Fresh All Natural Turkey Burgers              | 6      | 1lb    | \$8.39  |
| TF9490        | Tommy's<br>Farm | Fresh All Natural Turkey Sliders              | 6      | 1lb    | \$8.39  |
| HHHHHH        | HHHHHHH.        |                                               | HHHH)  | mmmi   | HHHHH.  |
| PV6555K       | Plainville      | Dark Ground Turkey                            | 12     | 1lb    | \$5.49  |
| PV6545K       | Plainville      | Natural White Ground Turkey                   | 12     | 1lb    | \$7.49  |
| PV8324        | Plainville      | 99% Fat Free Ground Turkey                    | 12     | 1lb    | \$8.49  |
| PV7423K       | Plainville      | Turkey Patties                                | 12     | 1lb    | \$5.29  |
| Special Or    | der Marinate    | ed Pork Loins and Tenderloins                 |        |        |         |
| HO0819        | Hormel          | Honey Mustard Pork Loin Filet                 | 4      | 24oz   | \$13.29 |
| HO4971        | Hormel          | Teriyki Pork Tenderloin                       | 8      | 1.15lb | \$11.29 |
| HO4973        | Hormel          | Apple Bourbon Pork Tenderloin                 | 8      | 1.15lb | \$11.29 |
| HO4970        | Hormel          | Peppercorn Pork Tenderloin                    | 8      | 1.15lb | \$11.29 |
| HO4969        | Hormel          | Lemon Garlic Pork Loin Filet                  | 4      | 1.5lb  | \$13.29 |
| HO4968        | Hormel          | Mesquite Pork Loin Filet                      | 4      | 1.5lb  | \$13.29 |
| HO4967        | Hormel          | Original Pork Loin Fllet                      | 4      | 1.5lb  | \$13.29 |
|               |                 |                                               | HIIIII | ШШШ    | HIIIIII |
| HD1013        | Hatfield        | Southwest Adobo Pork Loin Filet               | 6      | 22oz   | \$9.29  |
| HD1010        | Hatfield        | Oven Roasted Pork Loin Filet                  | 6      | 22oz   | \$9.29  |
| HD1012        | Hatfield        | Italian Pork Loin Filet                       | 6      | 22oz   | \$9.29  |

| Order<br>Code | Brand              | Product Description                         | Pk   | Size     | SRP     |
|---------------|--------------------|---------------------------------------------|------|----------|---------|
| Special Or    | der Marinate       | ed Pork Loins and Tenderloins               |      |          |         |
| HD4115        | Hatfield           | Italian Pork Tenderloin                     | 6    | 18oz     | \$10.09 |
| HD9231        | Hatfield           | Honey Mustard Pork Tenderloin               | 6    | 18oz     | \$10.09 |
| HD9233        | Hatfield           | Peppercorn Pork Tenderloin                  | 6    | 18oz     | \$10.09 |
| HD9234        | Hatfield           | Teriyaki Pork Tenderloin                    | 6    | 18oz     | \$10.09 |
| HD9250        | Hatfield           | Dry Rub Honey Chipotle Pork<br>Tenderloin   | 6    | 18oz     | \$10.09 |
| HD9251        | Hatfield           | Dry Rub Korean BBQ Pork<br>Tenderloin       | 6    | 18oz     | \$10.09 |
| HD9252        | Hatfield           | Dry Rub Tuscan Herb Pork<br>Tenderloin      | 6    | 18oz     | \$10.09 |
| HD9255        | Hatfield           | Dry Rub Thai Chili Pork Loin Filet          | 6    | 8lb Case | \$9.29  |
| HD9256        | Hatfield           | Dry Rub Montreal Pork Loin Filet            | 6    | 8lb Case | \$9.29  |
| HD9257        | Hatfield           | Dry Rub Texas Smokehouse Pork<br>Loin Filet | 2    | 22oz     | \$9.29  |
| Frozen Kal    | bobs               |                                             |      |          |         |
| BB0834        | Butcher's<br>Best  | Lemon Herb Chicken Kabob                    | 6    | 16oz     | \$7.69  |
| BB0835        | Butcher's<br>Best  | Sweet Chicken Kabob                         | 6    | 16oz     | \$7.69  |
| BB0837        | Butcher's<br>Best  | Smokey Pork Kabob                           | 6    | 16oz     | \$7.69  |
| BB0840        | Butcher's<br>Best  | Chipotle Chicken Kabob                      | 6    | 16oz     | \$7.69  |
| BB0838        | Butcher's<br>Best  | Sweet Chili Lime Chicken Kabob              | 6    | 16oz     | \$7.69  |
| BB0839        | Butcher's<br>Best  | Teriyaki Chicken Kabob                      | 6    | 16oz     | \$7.69  |
| Special Or    | der Kabobs         |                                             |      |          |         |
| GK1947        | Gourmet<br>Kitchen | Vegetable Kabobs                            | 8    | 1lb      | \$7.79  |
| GK1937        | Gourmet<br>Kitchen | Chicken Kabobs with Vegetables              | 6    | 1lb      | \$8.19  |
| GK1938        | Gourmet<br>Kitchen | Taquila Lime Chicken Kabobs                 | 6    | 1lb      | \$8.69  |
| GK1949        | Gourmet<br>Kitchen | Steakhouse Beef Kabobs                      | 6    | 1lb      | \$10.99 |
| GK1966        | Gourmet<br>Kitchen | Teriyaki Beef Kabobs                        | 6    | 1lb      | \$12.79 |
| Marinade      | s and Sauces       |                                             |      |          |         |
| PL1511        | Peter Luger        | Old Fashioned Steakhouse Sauce              | 12   | 24oz     | \$5.29  |
| HIIIIIII      |                    |                                             | HHHH | HIHIHI   | MHHHH.  |
| NS4266        | Nippon<br>Shokken  | Yakiniku Sauce                              | 12   | 14.6oz   | \$6.09  |
| NS4268        | Nippon<br>Shokken  | Black Pepper Sauce                          | 12   | 14.3oz   | \$6.09  |
| NS4269        | Nippon<br>Shokken  | Teriyaki Sauce                              | 12   | 16oz     | \$6.09  |