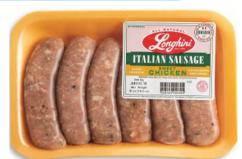

Hot Italian Sausage

Order code: LG1865 Packed 12/16oz 082819400028

Sweet Italian Chicken Sausage

Order code: LG1866 Packed 12/16oz 082819400035

Parsley & Parmesan Sausage

Order code: LG1868 Packed 12/16oz

Order by 12pm Mon for Thurs/Fri delivery, or by 12pm Wed for Sat/Mon delivery.