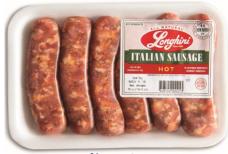

Hot Italian Sausage

Order code: LG1865 Packed 12/16oz 082819400028

Sweet Italian Chicken Sausage

Order code: LG1866 Packed 12/16oz 082819400035

Parsley & Parmesan Sausage

Order code: LG1868 Packed 12/16oz

Order by 12pm Mon for Thurs/Fri delivery, or by 12pm Wed for Sat/Mon delivery.