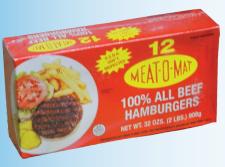

Meat-O-Mat has been in business since 1969, producing and selling top quality burgers throughout New York, New Jersey and Connecticut. Meat-O-Mat burgers and beef patties are an important staple for family meals and fun barbeques everywhere.

SRP: \$27.99 ea

12 All Beef Hamburgers Packed 16 / 2lbs Order Code: M02944 UPC: 0-41456-00524-9 SRP: \$13.99 ea

400 Port Carteret Dr. Carteret, NJ 07008

732.359.9100

www.porky.com

Meat-O-Mat has been in business since 1969, producing and selling top quality burgers throughout New York, New Jersey and Connecticut. Meat-O-Mat burgers and beef patties are an important staple for family meals and fun barbeques everywhere. Porky Products is now the sole distributor of Meat-O-Mat burgers along with the El Sol and Big-O brands.