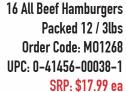

SRP: \$27.99 ea

12 All Beef Hamburgers Packed 16 / 2lbs Order Code: M02944 UPC: 0-41456-00524-9 SRP: \$13.99 ea

400 Port Carteret Dr. Carteret, NJ 07008

732.359.9100

www.porky.com

Meat-O-Mat has been in business since 1969, producing and selling top quality burgers throughout New York, New Jersey and Connecticut. Meat-O-Mat burgers and beef patties are an important staple for family meals and fun barbeques everywhere. Porky Products is now the sole distributor of Meat-O-Mat burgers along with the El Sol and Big-O brands.