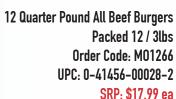

SRP: \$27.99 ea

12 All Beef Hamburgers Packed 16 / 2lbs Order Code: M02944 UPC: 0-41456-00524-9 SRP: \$13.99 ea

400 Port Carteret Dr. Carteret, NJ 07008

732.359.9100

www.porky.com

Meat-O-Mat has been in business since 1969, producing and selling top quality burgers throughout New York, New Jersey and Connecticut. Meat-O-Mat burgers and beef patties are an important staple for family meals and fun barbeques everywhere. Porky Products is now the sole distributor of Meat-O-Mat burgers along with the El Sol and Big-O brands.