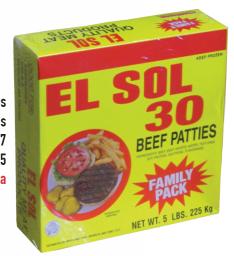

12 Beef Patties Packed 16 / 2lbs Order Code: ES2944 UPC: 0-41456-00571-3 SRP: \$10.99 ea

30 Beef Patties Packed 10 / 5lbs Order Code: ES1267 UPC: 0-41456-00030-5 SRP: \$22.99 ea

400 Port Carteret Dr. Carteret, NJ 07008