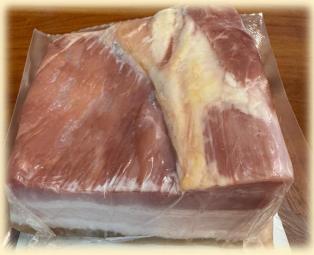

# SMOKED SLAB BACON

Packed 15 / 12-18oz RW Order code MR4743

Great new item!
Allowing the consumer to slice or dice this small slab bacon to their liking.

Packed 20 / 12-18oz RW Order code MR4742

Great meal solution allowing the consumer to slice to their liking, prepare and eat in minutes.