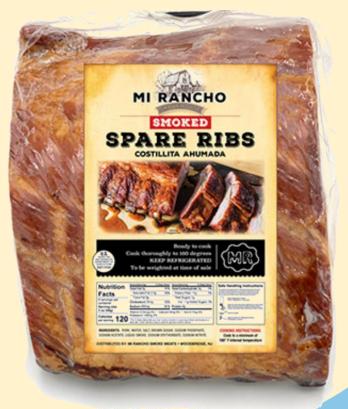

new item!
Allowing the consumer to slice or dice this small slab bacon to their liking.







Packed 20 / 12-18oz RW Order code MR4742

Great meal solution allowing the consumer to slice to their liking, prepare and eat in minutes.













### CHO



#### **Bone-In Smoked Pork Chops**

Order code MR4740 Packed 12 / RW trays



Updated package design with full printed film graphics. Great eye appeal in the meat case. A clear window allows you to see the pork chops.









## CHO



### **Boneless Smoked Pork Chops**

Order code MR4741 Packed 12 / RW trays



Updated package design with full printed film graphics. Great eye appeal in the meat case. A clear window allows you to see the pork chops.











### **Smoked Pork Spare Ribs**

Order code MR0397 Packed 20 / 18-24oz CW











#### MI CHO

## **Traditional Boneless Ham Steaks**

Order code MR9217 Packed 12 / 18-24oz CW

The best value in the Mi Rancho product line!