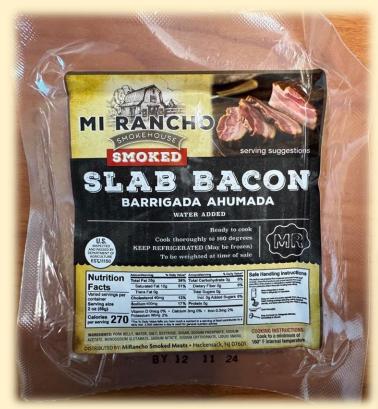

# SMOKED SLAB BACON

Packed 15 / 12-18oz RW Order code MR4743

Great new item!
Allowing the consumer to slice or dice this small slab bacon to their liking.

Packed 20 / 12-18oz RW Order code MR4742

Great meal solution allowing the consumer to slice to their liking, prepare and eat in minutes.