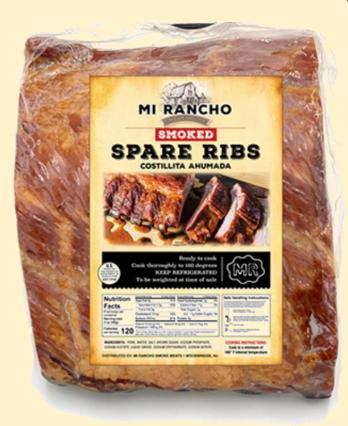

at new item!
Allowing the consumer to slice or dice this small slab bacon to their liking.







Packed 20 / 12-18oz RW Order code MR4742

Great meal solution allowing the consumer to slice to their liking, prepare and eat in minutes.













### CHO



#### **Bone-In Smoked Pork Chops**

Order code MR4740 Packed 12 / RW trays



Updated package design with full printed film graphics. Great eye appeal in the meat case. A clear window allows you to see the pork chops.









## CHO



### **Boneless Smoked Pork Chops**

Order code MR4741 Packed 12 / RW trays



Updated package design with full printed film graphics. Great eye appeal in the meat case. A clear window allows you to see the pork chops.











### **Smoked Pork Spare Ribs**

Order code MR0397 Packed 20 / 18-24oz CW











#### MI CHO

## **Traditional Boneless Ham Steaks**

Order code MR9217 Packed 12 / 18-24oz CW

The best value in the Mi Rancho product line!