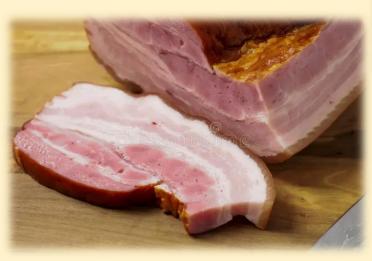

# SMOKED SLAB BACON

Packed 15 / 12-18oz RW Order code MR4743

Great new item!
Allowing the consumer to slice or dice this small slab bacon to their liking.

Packed 20 / 12-18oz RW Order code MR4742

Great meal solution allowing the consumer to slice to their liking, prepare and eat in minutes.