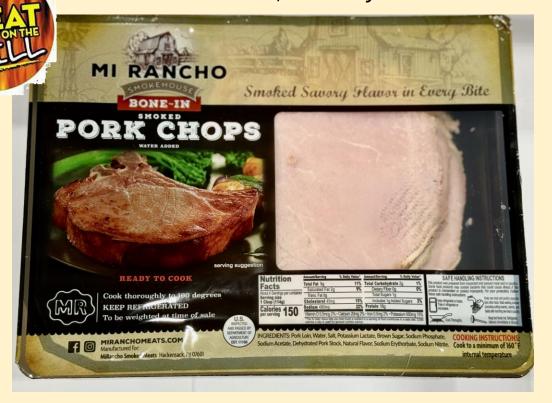

#### **Bone-In Smoked Pork Chops**

Order code MR4740 Packed 12 / RW trays

Updated package design with full printed film graphics. Great eye appeal in the meat case. A clear window allows you to see the pork chops.