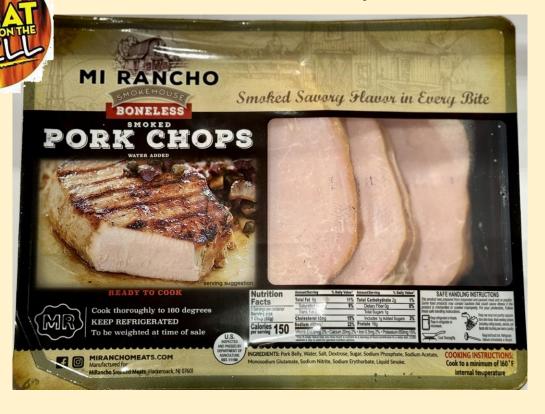

### **Boneless Smoked Pork Chops**

Order code MR4741 Packed 12 / RW trays

Updated package design with full printed film graphics. Great eye appeal in the meat case. A clear window allows you to see the pork chops.